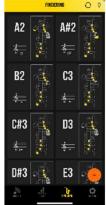

#### Fingering list

It is possible to display the registered fingers in a list. It is useful to check the fingering.