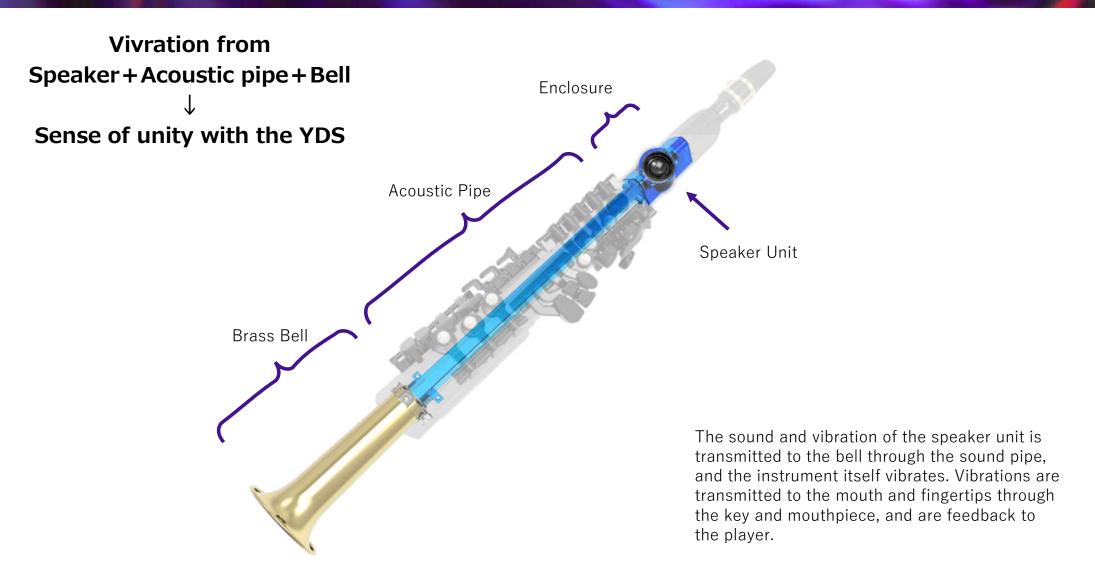

er Adaptors:5V/1A (micro USB Type-B) batteries (four "AAA" size alkaline (LR3) or Ni-MH rechargeable (HR3) batteries) |
| Power Consumption       |                            | 4.5W(When using USB Power adaptor)                                                                                           |
| Auto Power Off Function |                            | YES                                                                                                                          |

## Features of YDS-150: Sound pressure level



#### Acoustic Saxophone

Playing at low volume requires a high level of skill.

#### Digital Saxophone YDS-150

You can change the volume at will. Headphones can be used for even quieter sound.



#### Features of YDS-150: Integrated Bell Acoustic System®YAMAHA



### Features of YDS-150: Customization by App







iOS Android



September 24



#### **Editing voices**

You can easily change saxophone tones such as alto, soprano, tenor, and baritone tones, as well as synthesizer tones and shakuhachi tones. You can also adjust effects and make detailed sounds.



## **Instrument** settings

You can adjust the blowing feeling such as breath resistance and response, and change the settings such as tuning.



#### **Edit fingering**

You can customize the fingertips by changing them or adding new ones.



#### Fingering list

It is possible to display the registered fingers in a list. It is useful to check the fingering.

#### **Usable stands**





#### **Usable**

(Quality and combination with YDS-150 are NOT guaranteed )

K&M Tp. Stand LK&MST15213