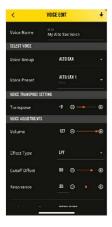

#### **Editing voices**

You can easily change saxophone tones such as alto, soprano, tenor, and baritone tones, as well as synthesizer tones and shakuhachi tones. You can also adjust effects and make detailed sounds.