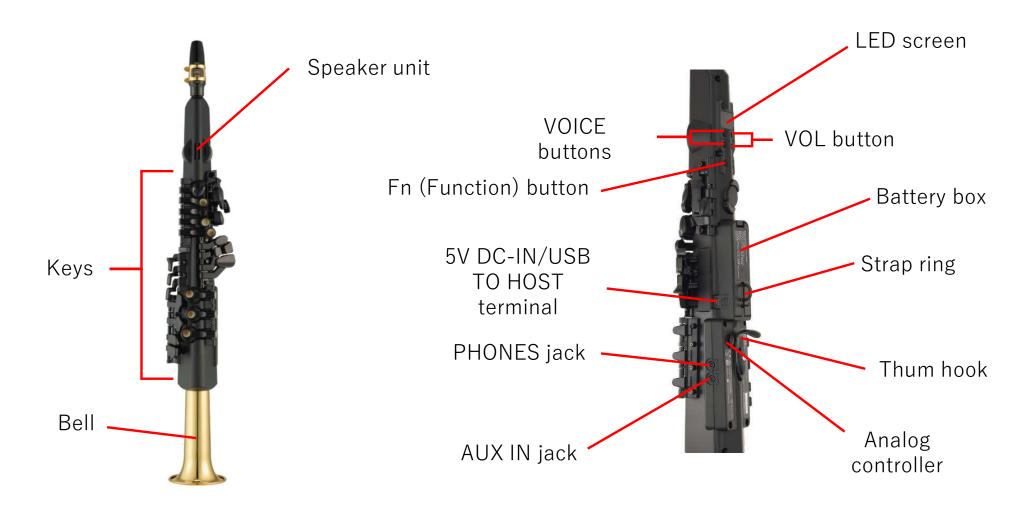

# Digital Saxophone YDS-150

#### **Controls and functions**





#### Accessories



- Case
- Strap
- Original mouthpiece
- Original synthetic reed
- Ligature
- Mouthpiece cap
- Owners manual
- Spare O ring
- Spare synthetic reed





## **Specifications**





|                         |                            | Size                                                                                                                         |
|-------------------------|----------------------------|------------------------------------------------------------------------------------------------------------------------------|
| Dimensions              | Width                      | 110 mm                                                                                                                       |
|                         | Height