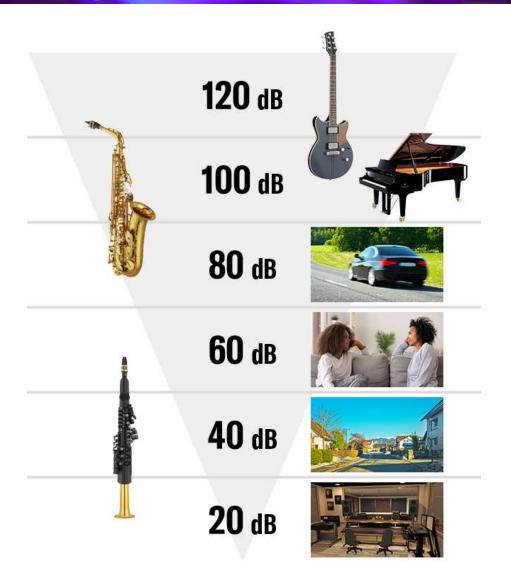

## Features of YDS-150: Sound pressure level

#### Acoustic Saxophone

Playing at low volume requires a high level of skill.

#### Digital Saxophone YDS-150

You can change the volume at will. Headphones can be used for even quieter sound.