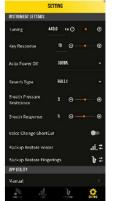

## **Instrument** settings

You can adjust the blowing feeling such as breath resistance and response, and change the settings such as tuning.