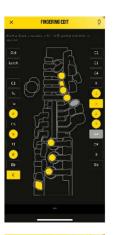

#### **Edit fingering**

You can customize the fingertips by changing them or adding new ones.